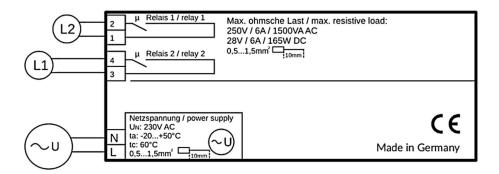

## **Technical Details**

| Description              | Features                                                                       |
|--------------------------|--------------------------------------------------------------------------------|
| Input voltage range      | 230 V AC                                                                       |
| Frequency                | 50/60 Hz                                                                       |
| Maximum switchable power | Relais 1: 1500 W (AC) / 165<br>W (DC)<br>Relais 2: 1500 W (AC) / 165<br>W (DC) |
| Switching output         | 220-240 VAC / 50 Hz                                                            |
| Degree of protection     | IP20                                                                           |
| Protection class         | 11                                                                             |
| Stand-by consumption     | 0,15W                                                                          |
| Wire range,              | Max. 1,5mm²                                                                    |
| Switching cycles         | 50.000                                                                         |
| Ambient temperature, ta  | -20 C° - +50 C°                                                                |
| Max. housing temperature | 60° C                                                                          |
| Storage temperature      | -25 C° - +75 C°                                                                |
| Weight                   | 62 g                                                                           |
| Dimensions               | 143 x 38 x 27mm                                                                |